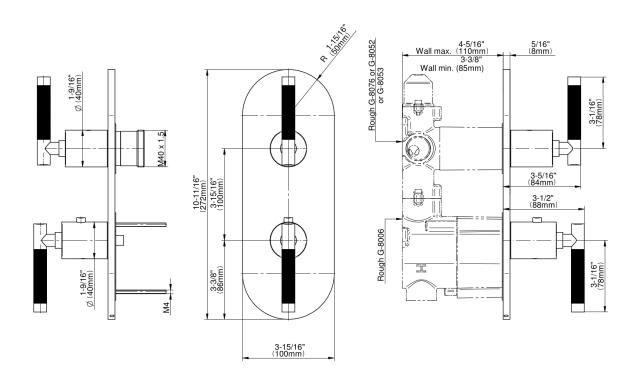

## **Product Features**

- Two metal handles
- Decorative trim plate
- Use with M-Series rough valves
- LM57E0 handles should not be used with 3-way diverter valve