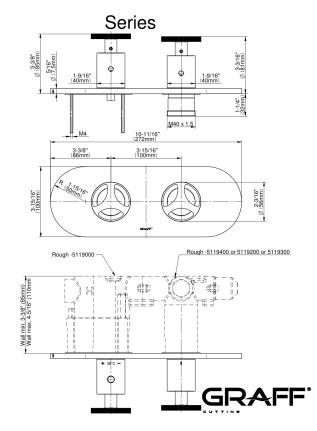

## **Product Features**

- Two metal handles
- Decorative trim plate
- Use with M-Series rough valves