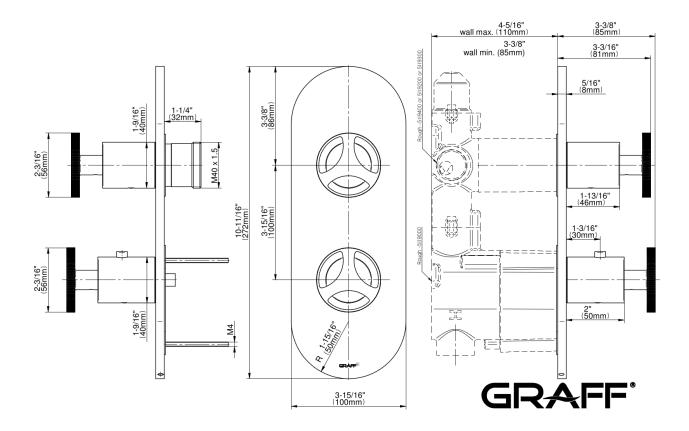

## **Product Features**

- Two metal handles
- Decorative trim plate
- To complete package, you must order rough valves