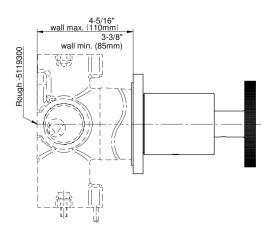

## **Product Features**

- Single metal handle
- Decorative trim plate
- Use with G-8076 Stop/Volume Control Rough Valve with Pass-Through or G-8077 Stop/Volume Control Rough Valve