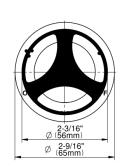

## **Product Features**

- Single metal handle
- Decorative trim plate
- Use with G-8076 Stop/Volume Control Rough Valve with Pass-Through or G-8077 Stop/Volume Control Rough Valve