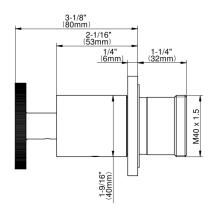

## **Product Features**

- Single metal handle
- Decorative trim plate
- Use with G-8076 Stop/Volume Control Rough Valve with Pass-Through or G-8077 Stop/Volume Control Rough Valve