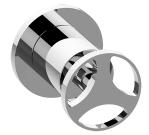

## **Product Features**

- Single metal handle
- Decorative trim plate
- Use with G-8076 Stop/Volume Control Rough Valve with Pass-Through or G-8077 Stop/Volume Control Rough Valve