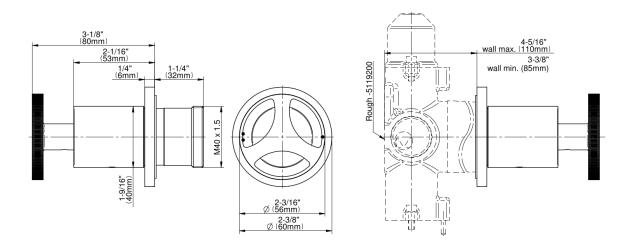

## **Product Features**

- Single metal handle
- Decorative trim plate
- Use with G-8052 2-Way Diverter Volume Control Valve WITH Off Function and Pass-Through