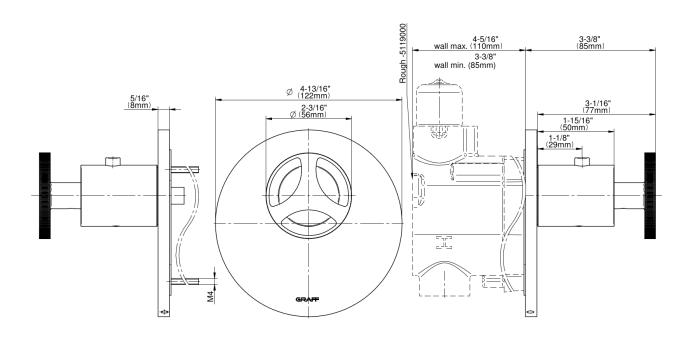

## **Product Features**

- Single metal handle
- Decorative trim plate
- Use with G-8006 Thermostatic Rough Valve
- To complete package, you must order Rough Valve