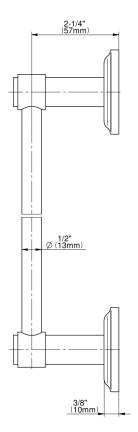

## **Available Finishes**

- 24K Polished Gold
- 24K Brushed Gold
- Brushed Brass PVD®
- Brushed Gold PVD®
- Architectural Black™
- Brushed Nickel
- Brushed Nickel PVD®
- Brushed Onyx PVD®
- Brushed Tuscan Bronze PVD®
- Rose Gold / Brushed Copper PVD®
- Gunmetal PVD®
- Matte Black
- Olive Bronze
- Onyx PVD®
- Polished Brass PVD®
- Polished Chrome
- Polished Gold PVD®
- Polished Nickel
- Polished Nickel PVD®
- Polished Tuscan Bronze PVD®
- Rose Gold / Polished Copper PVD®
- Satin Gold PVD®
- Steelnox® (Satin Nickel)
- Un?nished Brass
- Unfinished Brushed Brass
- Vintage Brushed Brass
- Warm Bronze PVD®
- Architectural White