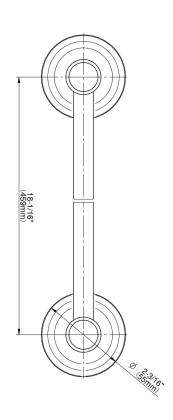

## **Available Finishes**

- 24K Polished Gold
- 24K Brushed Gold
- Brushed Brass PVD®
- Brushed Gold PVD®
- Architectural Black™
- Brushed Nickel
- Brushed Nickel PVD®
- Brushed Onyx PVD®
- Brushed Tuscan Bronze PVD®
- Rose Gold / Brushed Copper PVD®
- Gunmetal PVD®
- Matte Black
- Olive Bronze
- Onyx PVD®
- Polished Brass PVD®
- Polished Chrome
- Polished Gold PVD®
- Polished Nickel
- Polished Nickel PVD®
- Polished Tuscan Bronze PVD®
- Rose Gold / Polished Copper PVD®
- Satin Gold PVD®
- Steelnox® (Satin Nickel)
- Un?nished Brass
- Unfinished Brushed Brass
- Vintage Brushed Brass
- Warm Bronze PVD®
- Architectural White