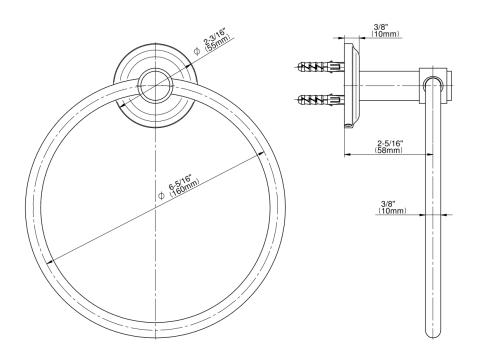

## **Available Finishes**

- 24K Polished Gold
- 24K Brushed Gold
- Brushed Brass PVD®
- Brushed Gold PVD®
- Architectural Black™
- Brushed Nickel
- Brushed Nickel PVD®
- Brushed Onyx PVD®
- Brushed Tuscan Bronze PVD®
- Rose Gold / Brushed Copper PVD®
- Gunmetal PVD®
- Matte Black
- Olive Bronze
- Onyx PVD®
- Polished Brass PVD®
- Polished Chrome
- Polished Gold PVD®
- Polished Nickel
- Polished Nickel PVD®
- Polished Tuscan Bronze PVD®
- Rose Gold / Polished Copper PVD®
- Satin Gold PVD®
- Steelnox® (Satin Nickel)
- Un?nished Brass
- Unfinished Brushed Brass
- Vintage Brushed Brass
- Warm Bronze PVD®
- Architectural White

<sup>\*</sup> Special order finish - call for availability