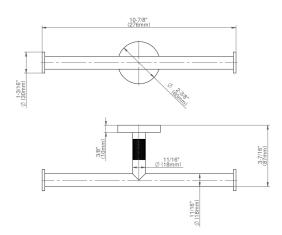

## **Code compliance**

ADA



- 24K Polished Gold
- 24K Brushed Gold
- Brushed Brass PVD®
- Brushed Gold PVD®
- Architectural Black™
- Brushed Nickel
- Brushed Nickel PVD®
- Brushed Onyx PVD®
- Brushed Tuscan Bronze PVD®
- Rose Gold / Brushed Copper PVD®
- Gunmetal PVD®
- Matte Black
- Olive Bronze
- Onyx PVD®
- Polished Brass PVD®
- Polished Chrome
- Polished Gold PVD®
- Polished Nickel
- Polished Nickel PVD®
- Polished Tuscan Bronze PVD®
- Rose Gold / Polished Copper PVD®
- Satin Gold PVD®
- Steelnox® (Satin Nickel)
- Un?nished Brass
- Unfinished Brushed Brass
- Vintage Brushed Brass
- Warm Bronze PVD®
- Architectural White



<sup>\*</sup> Special order finish - call for availability