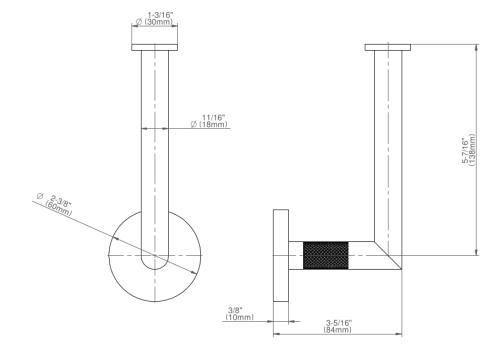

## **Code compliance**

• ADA

## **Available Finishes**

- 24K Polished Gold
- 24K Brushed Gold
- Brushed Brass PVD®
- Brushed Gold PVD®
- Architectural Black<sup>™</sup>
- Brushed Nickel
- Brushed Nickel PVD®
- Brushed Onyx PVD®
- Brushed Tuscan Bronze PVD®Rose Gold / Brushed Copper
- PVD®
- Gunmetal PVD®
- Matte Black
- Olive Bronze
- Onyx PVD®
- Polished Brass PVD®
- Polished Chrome
- Polished Gold PVD®
- Polished Nickel
- Polished Nickel PVD®
- Polished Tuscan Bronze PVD®Rose Gold / Polished Copper
- PVD®
- Satin Gold PVD®Steelnox® (Satin Nickel)
- Un?nished Brass
- Unfinished Brushed Brass
- Vintage Brushed Brass
- Warm Bronze PVD®
- Architectural White

\* Special order finish - call for availability