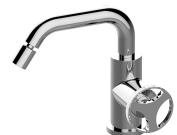

## **Product Features**

- Single hole installation
- Aerated flow rate ~2.2 gpm @60 psi
- Includes pop-up drain assembly with overflow