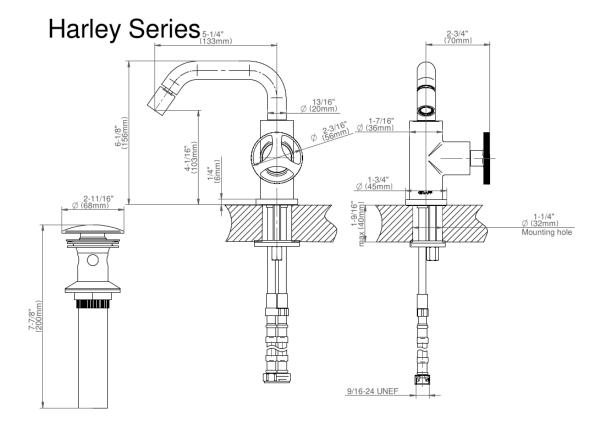

## **Product Features**

- Single hole installation
- Aerated flow rate ~2.2 gpm @60 psi
- Includes pop-up drain assembly with overflow