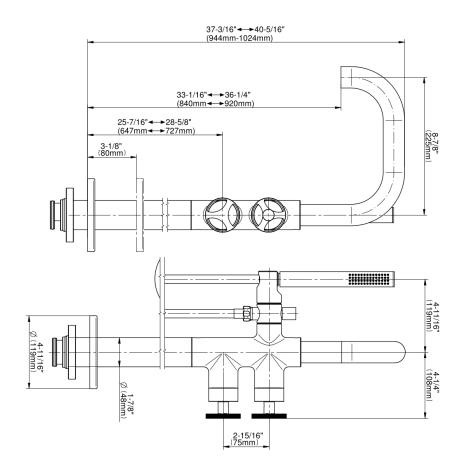

## **Product Features**

- High flow
- Aerated spout flow rate 8 gpm @60 psi
- Handshower flow rate ?1.5 max gpm
- 8-7/8" spout reach
- 38-1/16"-41-1/4" approximate height
- Includes handshower with 59" hose
- Optional in-line pressure balancing valve
- To complete package, you must order Rough and Trim
- To complete package, you must order spout connection rough