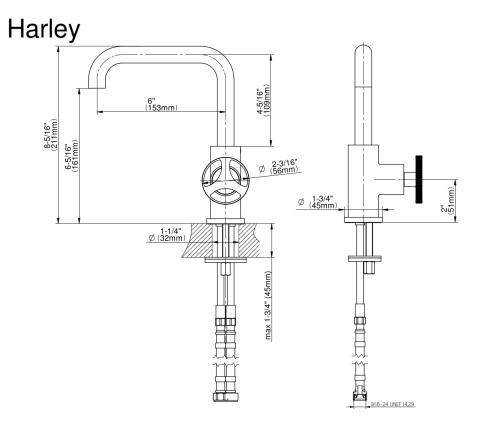

Harley Collection Harley Lavatory Faucet

## **Product Features**

- Single-hole installation
- Aerated flow rate ≤1.2 max gpm
- 1-3/4" hole cutout
- Includes push-top umbrella pop-up drain with overflow
- Optional matching decorative trap G-9970