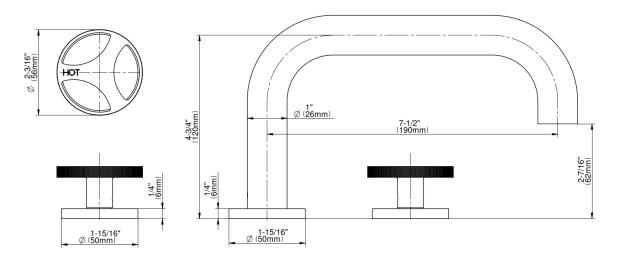

\* Special order finish - call for availability

Roman Tub Trim set is designed to operate with rough G-1037