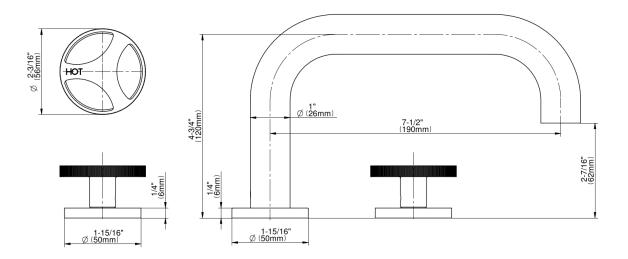

\* Special order finish - call for availability

Roman Tub Trim set is designed to operate with rough G-I037