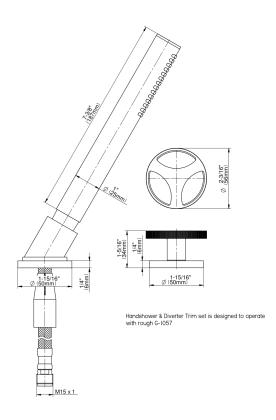

## **Product Features**

- Matches G-6750-\*\*\* Roman tub
- Handshower hose included