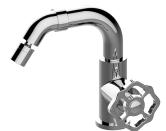

## **Product Features**

- Single hole installation
- Aerated flow rate ~2.2 gpm @60 psi
- Includes pop-up drain assembly with overflow