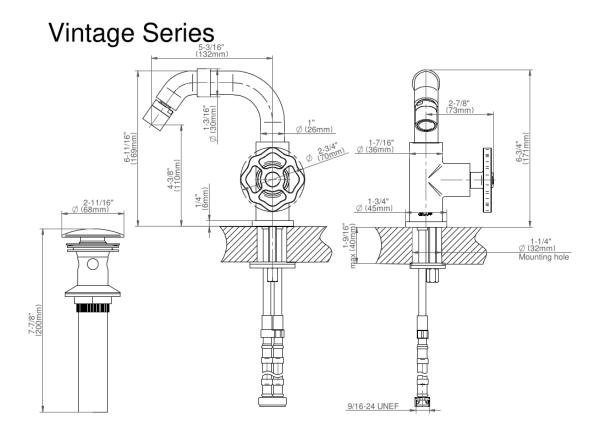

## **Product Features**

- Single hole installation
- Aerated flow rate ~2.2 gpm @60 psi
- Includes pop-up drain assembly with overflow