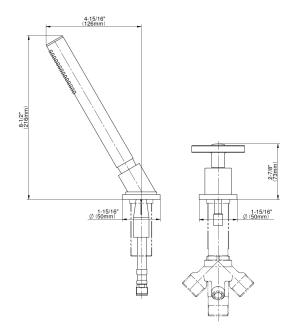

## G-11355-C18B

Vintage Collection Vintage Deck-Mounted Handshower and Diverter Set

## **Product Features**

- Matches G-11350-\*\*\* Roman tub set
- Handshower hose included