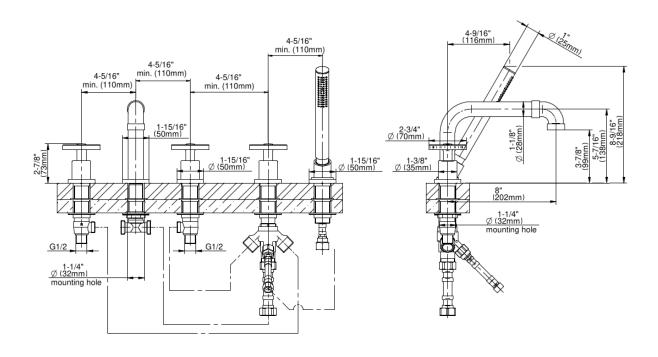

Vintage Collection Vintage Roman Tub Set

## **Product Features**

- Aerated flow rate ~7 gpm @45 psi
- Hadnshower flow rate ≤1.5 max gpm
- Deck-mounted handshower and diverter set included
- Optional in-line pressure balancing valve