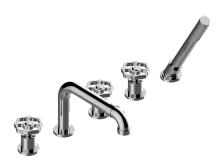

## **Product Features**

- Aerated flow rate ~7 gpm @45 psi
- Hadnshower flow rate ?1.5 max gpm
- Deck-mounted handshower and diverter set included
- Optional in-line pressure balancing valve