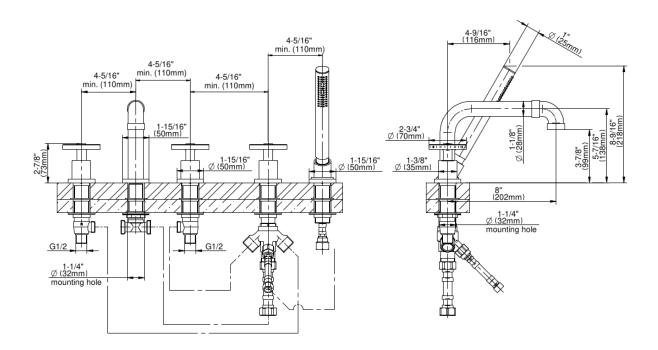

## **Product Features**

- Aerated flow rate ~7 gpm @45 psi
- Hadnshower flow rate ?1.5 max gpm
- Deck-mounted handshower and diverter set included
- Optional in-line pressure balancing valve