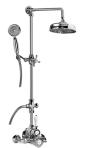

## **Product Features**

- Showerhead, 20" Shower Arm, Flange
- Includes Matching Handshower w/Metal Handle
- Includes 59" long shower hose
- Flow Rates: showerhead ?2.0 max gpm, handshower ?1.5 max gpm

## **Available Finishes**

- 24K Polished Gold
- 24K Brushed Gold
- Brushed Brass PVD®
- Brushed Gold PVD®
- Architectural Black™
- Brushed Nickel
- Brushed Nickel PVD®
- Brushed Onyx PVD®
- Brushed Tuscan Bronze PVD®Rose Gold / Brushed Copper
- PVD® • Gunmetal PVD®
- Gunneta PVL
- Matte Black
- Olive Bronze
- Onyx PVD®
- Polished Brass PVD®
- Polished Chrome
- Polished Gold PVD®
- Polished Nickel
- Polished Nickel PVD®
- Polished Tuscan Bronze PVD®Rose Gold / Polished Copper
- PVD®
- Satin Gold PVD®
- Steelnox® (Satin Nickel)
- Un?nished Brass
- Unfinished Brushed Brass
- Vintage Brushed Brass
- Warm Bronze PVD®
- Architectural White