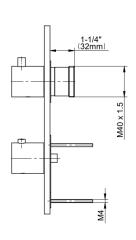

## **Product Features**

- Two metal handles
- Decorative trim plate
- To complete package, you must order rough valves