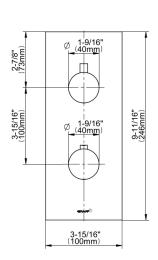

## **Product Features**

- Two metal handles
- Decorative trim plate
- To complete package, you must order rough valves