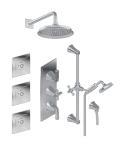

## **GR3.112WH-2L1C**

## M-Series Full Thermostatic Shower System

## **Product Features**

- 3/4" thermostatic valve and trim
- 9" showerhead with 12" wall-mounted shower arm
- Swivel body sprays (3 pieces)
- Wall-mounted slide bar set with handshower and 59" hose
- Stop/volume control valve and 2-way diverter valve
- Showerhead features no-clog, easy-clean spray nozzles
- Optional extension kit
- 3/4" thermostatic rough valve flow rate ~12.9 gpm @60 psi
- Flow rates: showerhead ≤ 1.8 max gpm, handshower ≤ 1.5 max gpm, body sprays ≤ 1.5 max gpm each