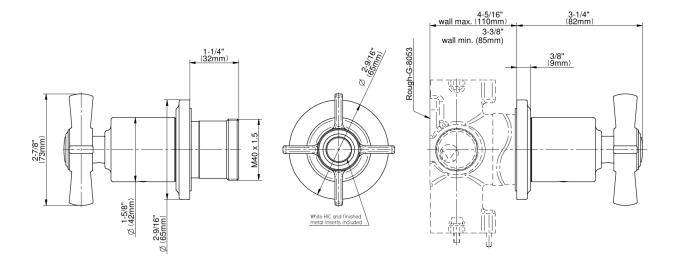

## G-8039-C16E1-T

Camden Collection M-Series 3-Way Diverter Valve Trim with Handle

## **Product Features**

- Single metal handle and decorative trim plate
- Use with G-8053 3-Way Diverter Control Valve WITH Off Function