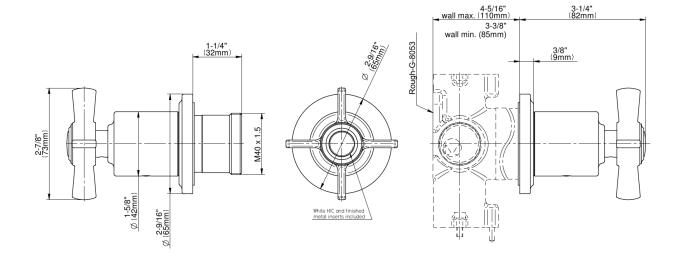

## **Product Features**

- Single metal handle and decorative trim plate
- Use with G-8053 3-Way Diverter Control Valve WITH Off Function