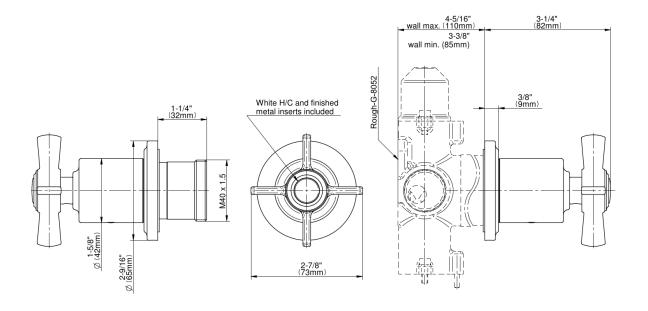

## G-8038-C16E1-T

Camden Collection M-Series 2-Way Diverter Valve Trim with Handle

## **Product Features**

- Single metal handle and decorative trim plate
- Use with G-8052 2-Way Diverter Volume Control Valve WITH Off Function and Pass-Through