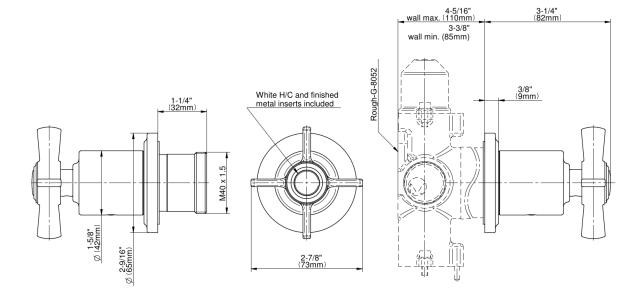

## **Product Features**

- Single metal handle and decorative trim plate
- Use with G-8052 2-Way Diverter Volume Control Valve WITH Off Function and Pass-Through