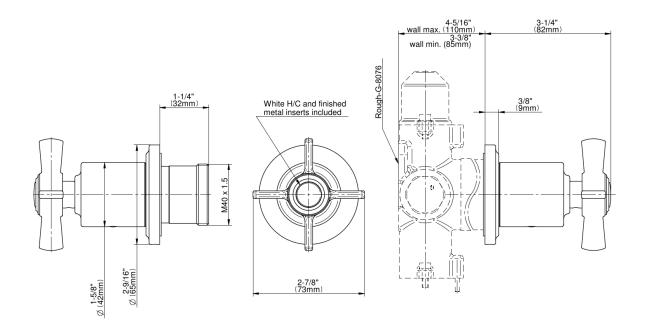

## **Product Features**

- Single metal handle and decorative trim plate
- Use with G-8076 Stop/Volume Control rough valve with Pass-Through or G-8077 Stop/Volume Control rough valve