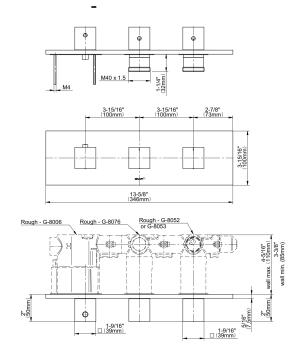

## **Product Features**

- Three metal handles, decorative trim plate
- Use with M-Series rough valves