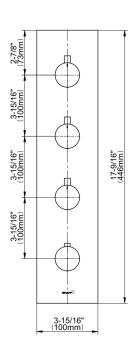

## **Product Features**

- Four metal handles
- Decorative trim plate
- See pages 614-615 for valve options and configurations
- To complete package, you must order rough valves