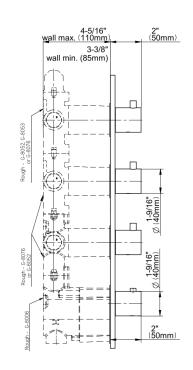

## **Product Features**

- Four metal handles
- Decorative trim plate
- See pages 614-615 for valve options and configurations
- To complete package, you must order rough valves