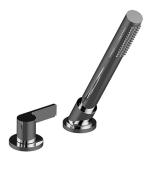

## **Product Features**

- Matches G-6750-LM46B Roman Tub Set
- Handshower hose included