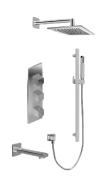

## GM3.612WH-SH0

## M-Series Full Thermostatic Shower System

## **Product Features**

- 3/4" thermostatic valve and trim
- 8" showerhead with 12" wall-mounted shower arm
- 8" tub spout w/spout ring
- Wall-mounted slide bar set with handshower and 59" hose
- Stop/volume control valve and 2-way diverter valve
- Showerhead features no-clog, easy-clean spray nozzles
- Optional extension kit
- 3/4" thermostatic rough valve flow rate ~12.9 gpm @60 psi
- Flow rates: showerhead ≤ 1.8 max gpm, handshower ≤ 1.5 max gpm