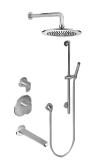

## **GL2.512SG-LM45E0** M-Series Full Thermostatic Shower System with Diverter Valve

## Product Features

- 3/4" thermostatic valve and trim
- 8" rain showerhead with 12" wall-mounted shower arm
- 8" matching Phase tub spout w/spout ring
- Wall-mounted slide bar set with handshower and 59" hose
- 3-way diverter valve
- Showerhead features no-clog, easy-clean spray nozzles
  Ontional extension kit
- Optional extension kit
- 3/4" thermostatic rough valve flow rate ~12.9 gpm @60 psi
- Flow rates: showerhead ≤ 1.8 max gpm, handshower ≤ 1.5 max gpm