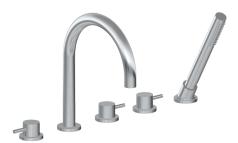

## **Product Features**

- Aerated flow rate 8 gpm @60 psi
- Handshower flow rate ?1.5 max
- gpm • Deck-mounted handshower and
- diverter set included • Optional in-line pressure
- balancing valve