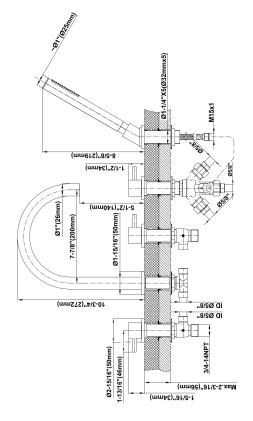

## **Product Features**

- Aerated flow rate 8 gpm @60 psi
- Handshower flow rate ?1.5 max
- gpm • Deck-mounted handshower and
- diverter set included • Optional in-line pressure
- balancing valve