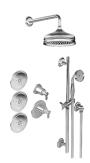

## GS2.112SG-LM14E0

M-Series Full Thermostatic Shower System with Diverter Valve

## **Product Features**

- 3/4" thermostatic valve and trim
- 8" showerhead with 11" wall-mounted shower arm
- Swivel body sprays (3 pieces)
- Wall-mounted slide bar set with handshower and 59" hose
- 3-way diverter valve
- Showerhead features no-clog, easy-clean spray nozzles
- Optional extension kit
- 3/4" thermostatic rough valve flow rate ~12.9 gpm @60 psi
  Flow rates: showerhead ≤ 1.8
- Flow rates: showerhead ≤ 1.8 max gpm, handshower ≤ 1.5 max gpm, body sprays ≤ 1.5 max gpm each