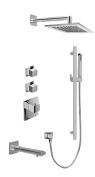

## **Product Features**

- 3/4" thermostatic valve and trim
- 8" showerhead with 12" wall-mounted shower arm
- 8" tub spout w/spout ring
- Wall-mounted slide bar set with handshower and 59" hose
- Stop/volume control valve and 2-way diverter valve
- Showerhead features no-clog, easy-clean spray nozzles
- Optional extension kit
- 3/4" thermostatic rough valve flow rate ~12.9 gpm @60 psi
- Flow rates: showerhead ≤ 1.8 max gpm, handshower ≤ 1.5 max gpm