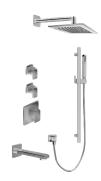

## **Product Features**

- 3/4" thermostatic valve and trim
- 8" showerhead with 12" wall-mounted shower arm
- 8" tub spout w/spout ring
- Wall-mounted slide bar set with handshower and 59" hose
- Stop/volume control valve and 2-way diverter valve
- Showerhead features no-clog, easy-clean spray nozzles
- Optional extension kit
- 3/4" thermostatic rough valve flow rate ~12.9 gpm @60 psi
- Flow rates: showerhead ≤ 1.8 max gpm, handshower ≤ 1.5 max gpm