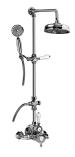

## CD2.11-LC1S

Adley Collection Traditional Exposed Thermostatic Tub and Shower System - w/Metal Handshower Handle

## **Product Features**

- 1/2" Thermostatic Valve
- Stop/Volume Control Valves
- Showerhead, 12" shower arm, flange
- Includes matching handshower w/ metal handle
- Includes 59" shower hoseShowerhead Features No-Clog,
- Easy-Clean Spray Nozzles • Flow Rates: showerhead ≤2.0 max gpm, handshower ≤1.5 max gpm