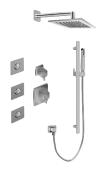

## **GM2.112SG-LM39E0** M-Series Full Thermostatic Shower System with Diverter Valve

## Product Features

- 3/4" thermostatic valve and trim
- 8" showerhead with 12" wallmounted shower arm
- Flush-mounted swivel body sprays (3 pieces)
- Wall-mounted slide bar set with handshower and 59" hose
- 3-way diverter valve
- Showerhead features no-clog, easy-clean spray nozzles
- Optional extension kit
- 3/4" thermostatic rough valve flow rate ~12.9 gpm @60 psi
- Flow rates: showerhead ≤ 1.8 max gpm, handshower ≤ 1.5 max gpm, body sprays ≤ 1.5 max gpm each