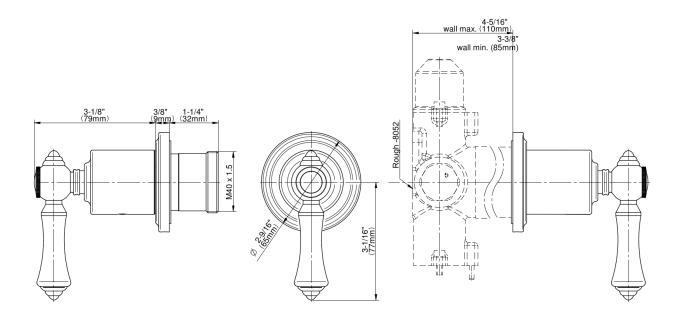

## **Product Features**

- Single metal handle and decorative trim plate
- Use with G-8052 2-Way Diverter Volume Control Valve WITH Off Function and Pass-Through