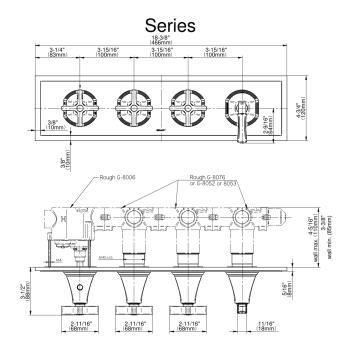

## **Product Features**

- Four metal handles, decorative trim plate
- Use with M-Series rough valves