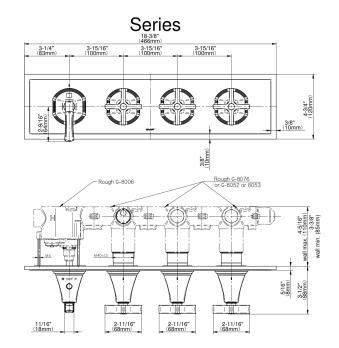

## **Product Features**

- Four metal handles, decorative trim plate
- Use with M-Series rough valves