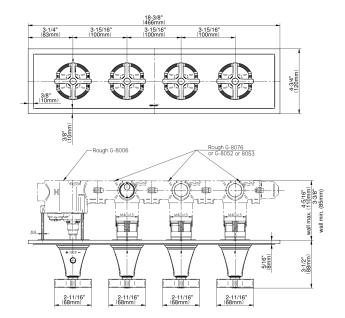

## **Product Features**

- Four metal handles, decorative trim plate
- Use with M-Series rough valves