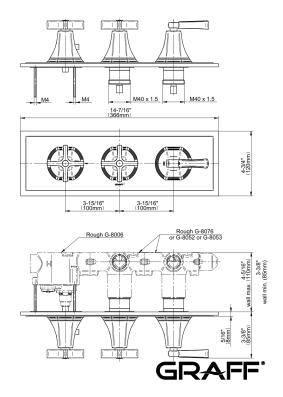

## **Product Features**

- Three metal handles, decorative trim plate
- Use with M-Series rough valves