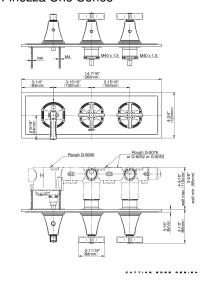

## **Product Features**

- Three metal handles, decorative trim plate
- Use with M-Series rough valves
- To complete package, you must order G-8006 Rough Valve + 2 other Rough Valves