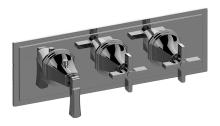

## **Product Features**

- Three metal handles, decorative trim plate
- Use with M-Series rough valves
- To complete package, you must order G-8006 Rough Valve + 2 other Rough Valves