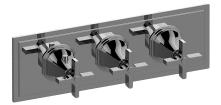

## **Product Features**

- Three metal handles, decorative trim plate
- Use with M-Series rough valves