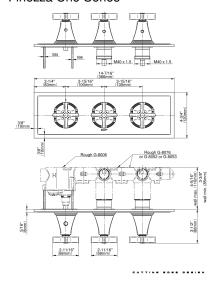

## Finezza Uno Series

## **Product Features**

- Three metal handles, decorative trim plate
- Use with M-Series rough valves