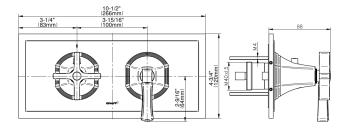

## G-8049H-1C1L-T

Finezza Collection M-Series Valve Horizontal Trim with Two Handles

## **Product Features**

- Two metal handles, decorative trim plate
- Use with M-Series rough valves
- LM47E0 handles should not be used with 2-way or 3-way diverter valves