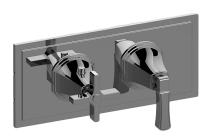

## G-8049H-1C1L-T

Finezza Collection M-Series Valve Horizontal Trim with Two Handles

## **Product Features**

- Two metal handles, decorative trim plate
- Use with M-Series rough valves
- LM47E0 handles should not be used with 2-way or 3-way diverter valves