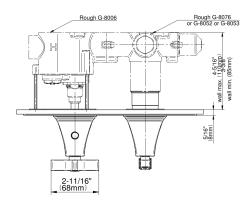

## **Product Features**

- Two metal handles, decorative trim plate
- Use with M-Series rough valves
- LM47E0 handles should not be used with 2-way or 3-way diverter valves