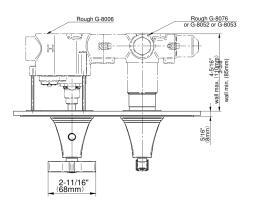

## **Product Features**

- Two metal handles, decorative trim plate
- Use with M-Series rough valves
- LM47E0 handles should not be used with 2-way or 3-way diverter valves