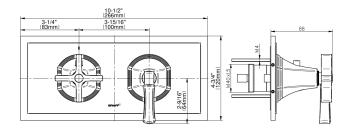

## **Product Features**

- Two metal handles, decorative trim plate
- Use with M-Series rough valves
- LM47E0 handles should not be used with 2-way or 3-way diverter valves