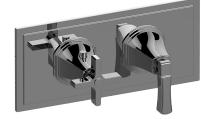

## **Product Features**

- Two metal handles, decorative trim plate
- Use with M-Series rough valves
- LM47E0 handles should not be used with 2-way or 3-way diverter valves