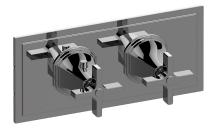

## **Product Features**

- Two metal handles, decorative trim plate
- Use with M-Series rough valves
- LM47E0 handles should not be used with 2-way or 3-way diverter valves