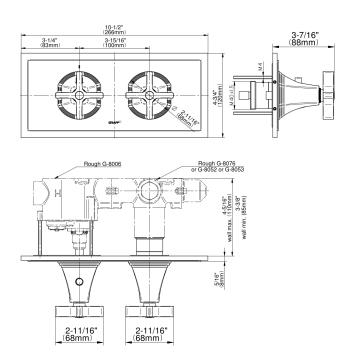

## **Product Features**

- Two metal handles, decorative trim plate
- Use with M-Series rough valves
- LM47E0 handles should not be used with 2-way or 3-way diverter valves