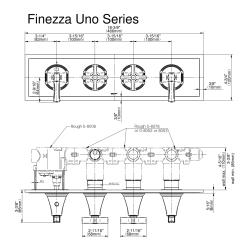

## **Product Features**

- Four metal handles, decorative trim plate
- Use with M-Series rough valves