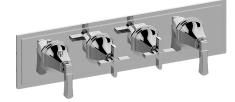

## **Product Features**

- Four metal handles, decorative trim plate
- Use with M-Series rough valves